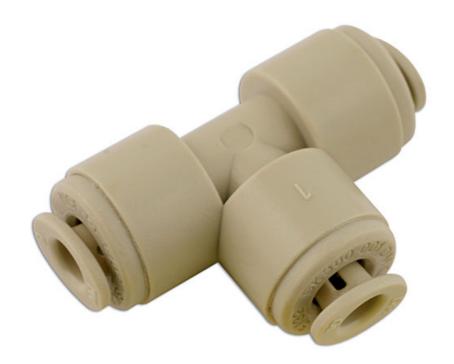

## **Push-Fit Tee Union 3/8in 5pc**

Push-fit couplings are an economical, quick and easy way to way create your own workshop ring main air supply, plus pipe work for water, beverages & inert gas supplies. Plastic push-fits are a light weight solution and will not corrode.Unique collet design for quick and easy connection and disconnection.Ideal for the professional workshop.PSI Range Temp range 1C - 64C = 170PSI.PSI Range Temp range 65C + = 100PSI.

## **Additional Information**

- Push-Fit Tee Piece
- · ISO 9001 : 2008
- ANSI/NSF 61
- 3/8in. Equal Unions
- 5pc